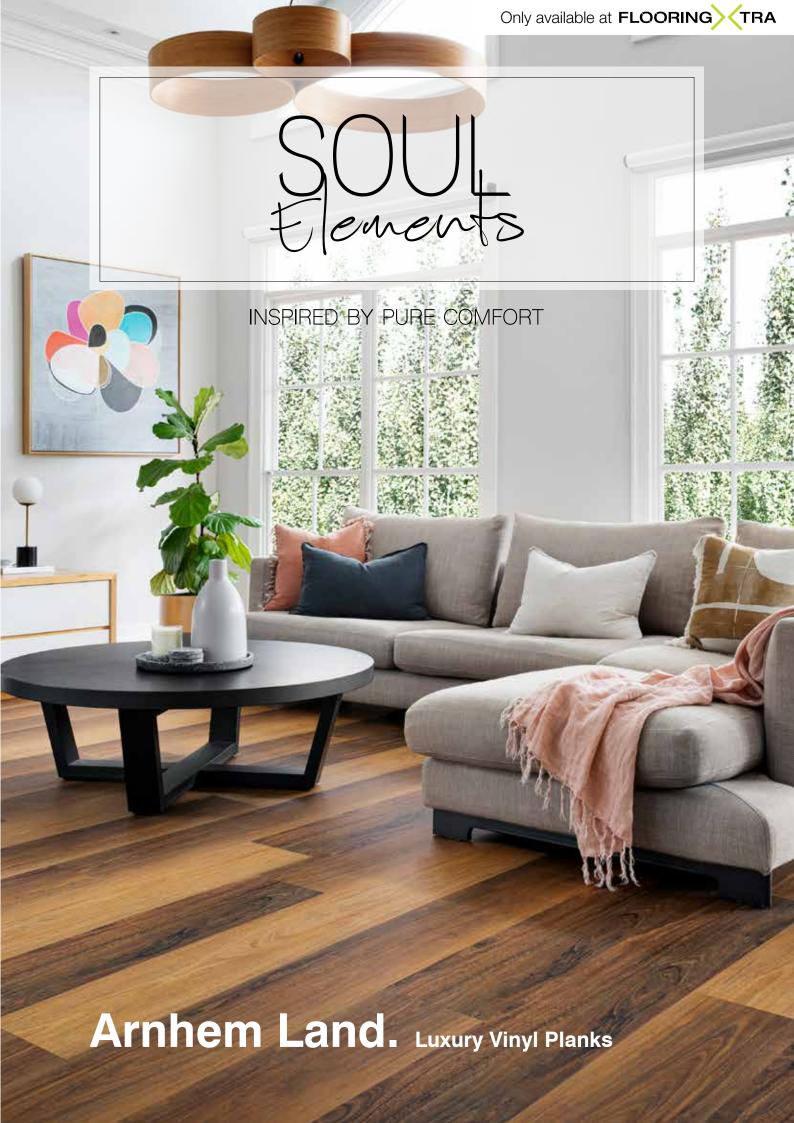

## **PREMIUM 6 LAYER CONSTRUCTION**





**FAMILY FRIENDLY** 

**EASY TO INSTALL** 



**Ghost Gum Spotted Gum** ARN76810



\*WOODMIX

Manna Gum

\*WOODMIX



Coolabah Spotted Gum ARN76804





Stringybark Spotted Gum ARN76802

\*WOODMIX



\*Woodmix describes the selection of all the shade varieties in a range, resulting in a multi-shade plank floor. Each box has a random selection of woodmix planks which can be subtle differences between planks or more contrasting depending on the range.

# **TECHNICAL SPECIFICATIONS**

Plank Size (XL) 229 x 1524mm Total Thickness 4.50mm

Wear Layer/Treatment 0.50mm/PUR

P2 Slip Rating Installation Method Stick

Warranty 20 Yr Resi / 10 Yr Light Comm



Signature Floors® MicroGard® is an excellent antibacterial and antifungal treatment making polyme