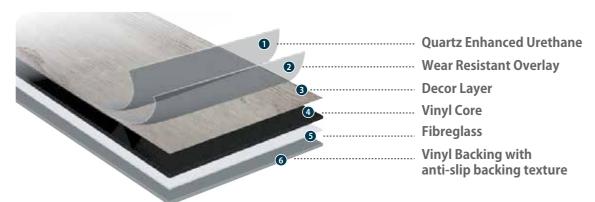

# **TECHNICAL SPECIFICATIONS**

Plank Size (XL) 229 x 1524mm Total Thickness 4.50mm

Wear Layer/Treatment 0.50mm/PUR

P2 Slip Rating Installation Method Stick

Warranty 20 Yr Resi / 10 Yr Light Comm

Signature Floors® MicroGard® is an excellent antibacterial and antifungal treatment making polymers resistant to microbial growth.